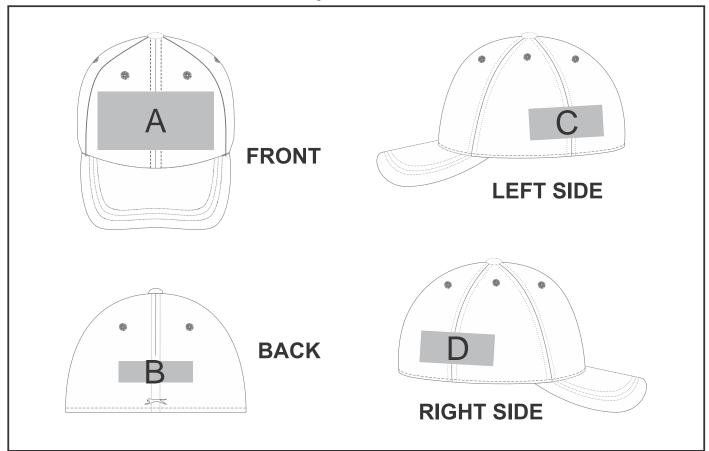

## **Branding Options:**

### **Position A**

1. Embroidery (EM-CAPFRONT) N/A

Size: 110mm wide x 55mm high

2. Digital Transfer Caps (DTC-CAP) Full Colour

Size: 110mm wide x 50mm high

3. Silicone (STP-A)

N/A

Size: 30mm wide x 30mm high

4. Silicone (STP-B)

N/A

Size: 50mm wide x 50mm high

5. Silicone (STP-C)

N/A

Size: 80mm wide x 50mm high

6. Silicone (STP-D)

N/A

Size: 110mm wide x 50mm high

#### **Position C**

1. Embroidery (EM-CAPSIDE) N/A

Size: 70mm wide x 30mm high

2. Digital Transfer Caps (DTC-CAP)

Full Colour

Size: 70mm wide x 30mm high

3. Silicone (STP-A)

N/A

Size: 30mm wide x 30mm high

4. Silicone (STP-B)

N/A

Size: 50mm wide x 30mm high

5. Silicone (STP-C)

N/A

Size: 70mm wide x 30mm high

### **Position B**

1. Embroidery (EM-CAPBACK) N/A

Size: 70mm wide x 20mm high

2. Digital Transfer Caps (DTC-CAP)

Full Colour

Size: 50mm wide x 20mm high

3. Silicone (STP-A)

N/A

Size: 30mm wide x 20mm high

4. Silicone (STP-B)

N/A

Size: 50mm wide x 20mm high

### **Position D**

1. Embroidery (EM-CAPSIDE)

IN/A

Size: 70mm wide x 30mm high

2. Digital Transfer Caps (DTC-CAP)

Full Colour

Size: 70mm wide x 30mm high

3. Silicone (STP-A)

N/A

Size: 30mm wide x 30mm high

4. Silicone (STP-B)

N/A

Size: 50mm wide x 30mm high

5. Silicone (STP-C)

N/A

Size: 70mm wide x 30mm high